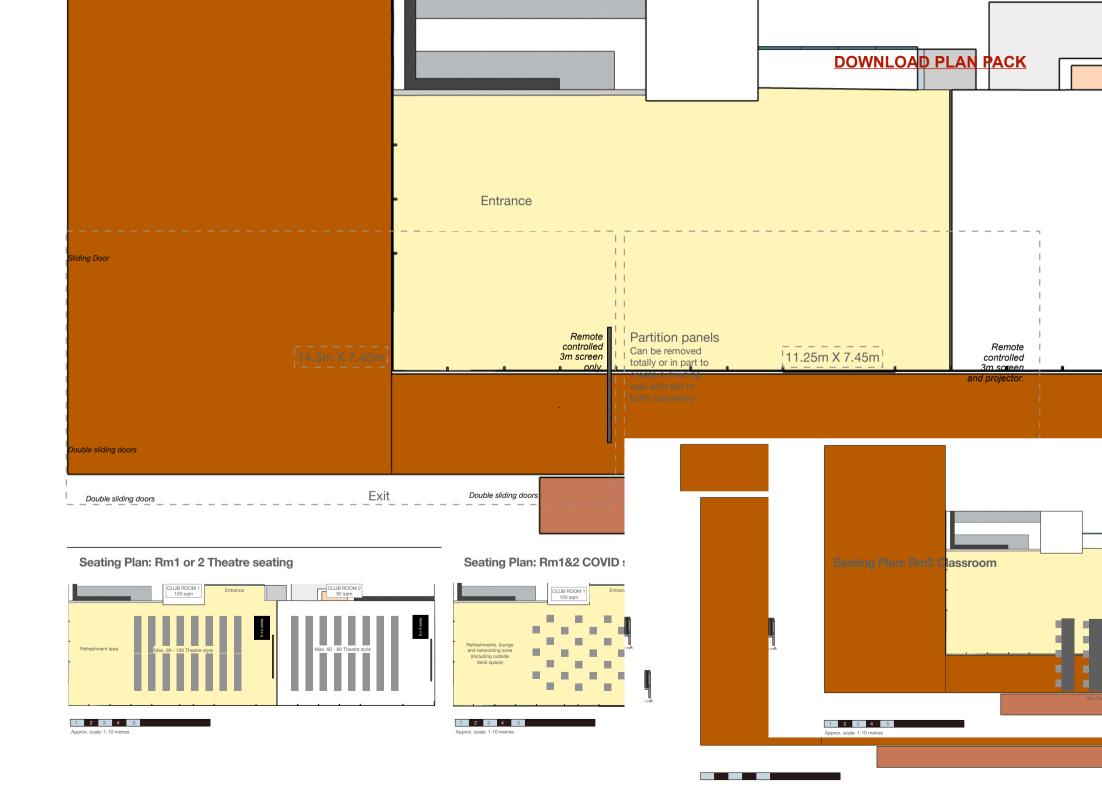

### **OPEN SPACE**

#### Start thinking outside the box.

The club offers a flexible space, able to be divided into separate meeting and social areas. Meet in one space, then dine and network in the other or leave the entire space open and have a casual BBQ lunch on the deck. There are also additional spaces available for breakouts or production offices.

NBN speed WiFi and LAN lines are available, so your presentation can incorporate live feeds to or from other sites. Beam in a special guest speaker from anywhere in the world or connect teams at venue around the country. *Broadcast cameras, lighting, audio and network bridging can be arranged.* 