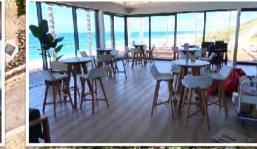

### **OPEN SPACE**

#### Start thinking outside the box.

The club offers a flexible space, able to be divided into separate meeting and social areas. Meet in one space, then dine and network in the other or leave the entire space open and have a casual BBQ lunch on the deck. There are also additional spaces available for breakouts or production offices.