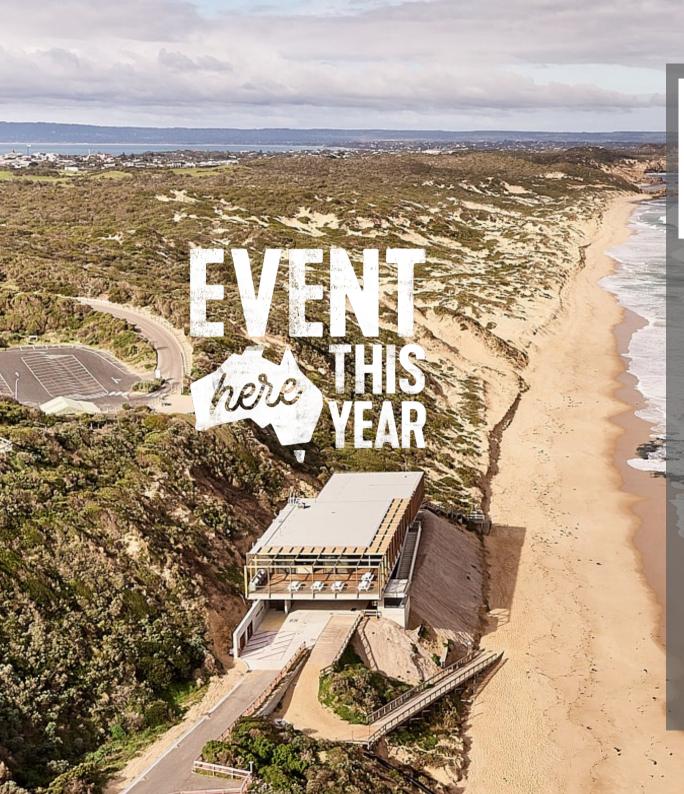

Uniquely located on the cliff face of Portsea Back Beach, the Portsea Surf Life Saving Club is a newly refurbished state of the art, architecturally designed surf lifesaving club and meeting space.

#### THE DESTINATION

Whether you're planning a Leadership ThinkTank, a Statewide get-together, a Team Building exercise or a Drive Program destination - make Portsea Surf Club your destination.

Only 90 minutes drive from Melbourne CBD, the club's open space can be configured to suit any meeting format; intimate enough for 20-50 and open enough for over 100. And with NBN lines capable of providing 100-1000mbps, you can receive or send broadcast quality content to or from anywhere in the world.