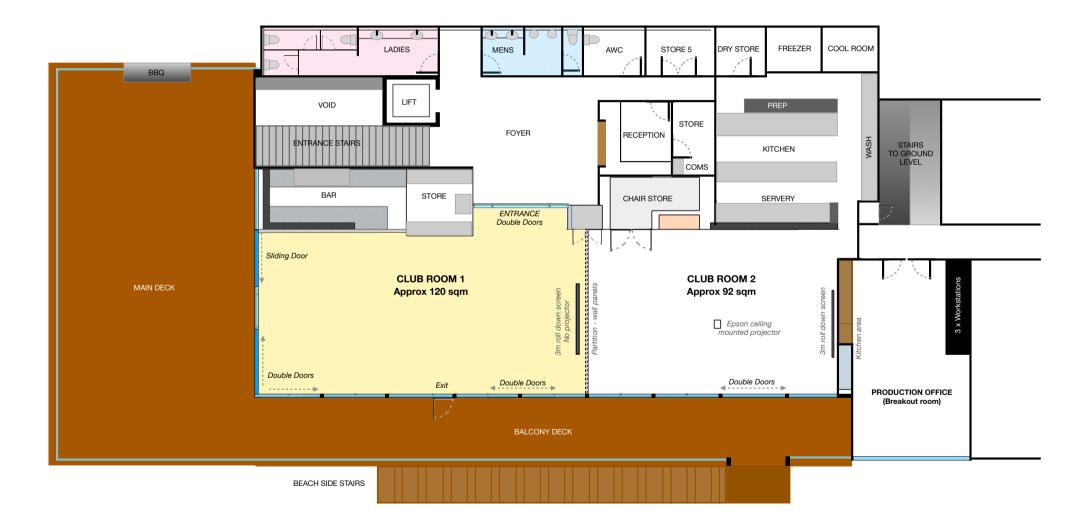

### **OPEN SPACE**

#### Start thinking outside the box.

The club offers a flexible space, able to be divided into separate meeting and social areas. Meet in one space, then dine and network in the other or leave the entire space open and have a casual BBQ lunch on the deck. There are also additional spaces available for breakouts or production offices.

NBN speed WiFi and LAN lines are available, so your presentation can incorporate live feeds to or from other sites. Beam in a special guest speaker from anywhere in the world or connect teams at venue around the country. *Broadcast cameras, lighting, audio and network bridging can be arranged.* 