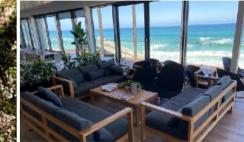

#### Start thinking outside the box.

The club offers a flexible space, able to be divided into separate meeting and social areas. Meet in one space, then dine and network in the other or leave the entire space open and have a casual BBQ lunch on the deck. There are also additional spaces available for breakouts or production offices.